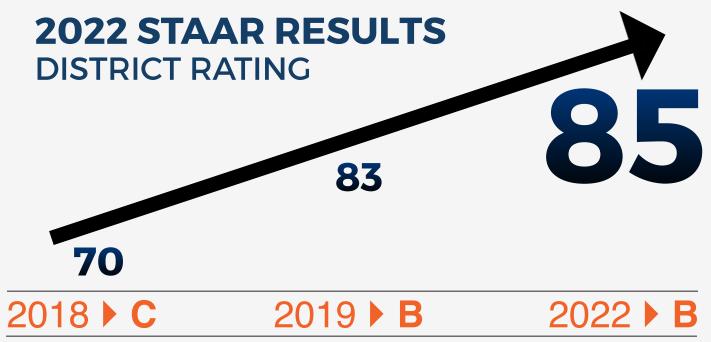

\*No ratings issued in 2020 and 2021 due to COVID-19 pandemic

100% **ALL SCHOOLS MEET OR EXCEED STATE STANDARDS** 