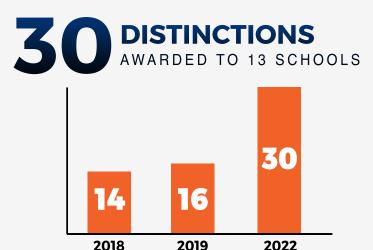

\*No ratings issued in 2020 and 2021 due to COVID-19 pandemic

100% **ALL SCHOOLS MEET OR EXCEED STATE STANDARDS** 